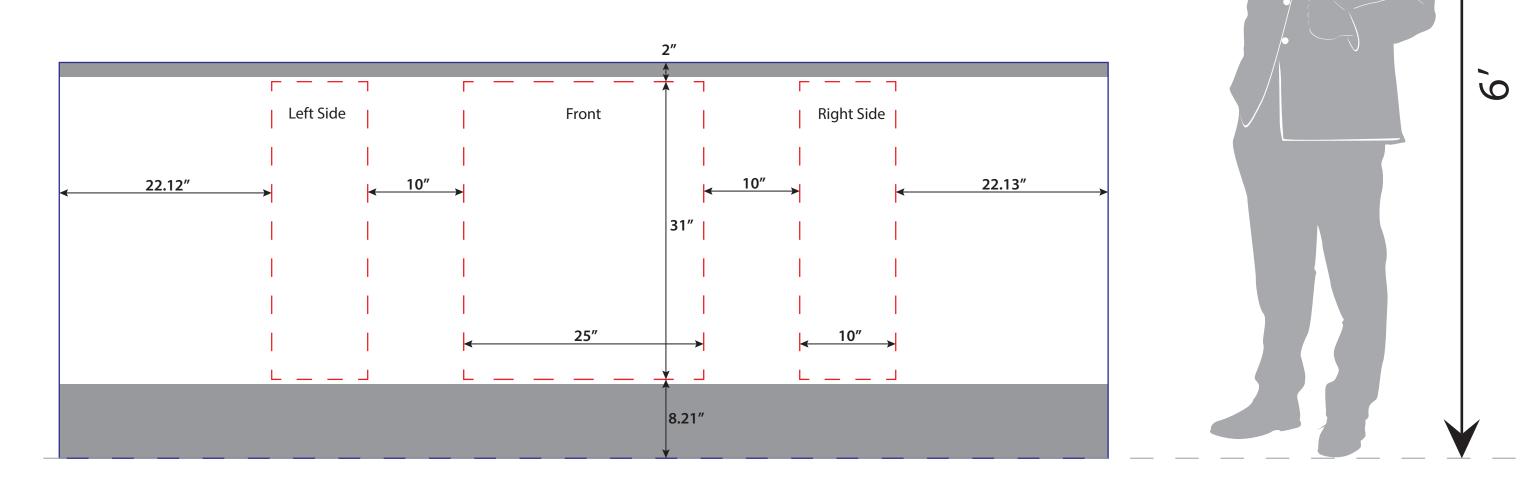

## Infinity Case Wrap

Layout Area: 109.25" W x 41.21" H

- Front Critical Viewable Area: 25"W x 31"H
- Side Critical Viewable Area: 10" W x 31" H
- Keep all critical art inside stitch lines.
- Template is at 1/10 Scale.
- Convert all text to outlines, or supply font.
- All images must be at least 72 DPI at full scale.
- Supply all linked art files.

## **IMPORTANT:**

- Due to the stretch/shrink associated with the fabric, we do not guarantee the art position on the face or sides of the counter, or that art will start/stop right on the corners of the counter
- Due to the stretch and tension of the fabric, borders or straight lines on the graphic may bow/bend

## 1/10 Scale

GRAY AREA NOT VISIBLE WHEN INSTALLED