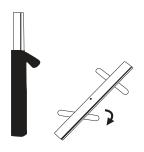

## **INSTRUCTION SHEET**

Remove unit from bag and turn stabilizing feet to a 90° angle.

Assemble three piece bungee pole(s).

5 Secure pole in the base of stand.