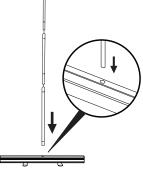

## **INSTRUCTION SHEET**

Remove unit from bag and turn stabilizing feet to a 90° angle.

Assemble three piece bungee pole(s).

5 Secure pole in the base of stand.