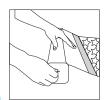

## How to attach or replace graphics.

Pull graphic out until the leader is exposed. Insert locking pin to disable the roller.\*

5 Apply even pressure to the snap-lock profile to lock graphic into place. Replace end caps.