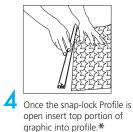

## How to attach or replace graphics.

Pull graphic out until the leader is exposed. Insert locking pin to disable the roller.\*

5 Apply even pressure to the snap-lock profile to lock graphic into place. Replace end caps.