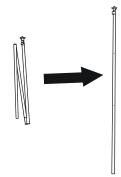

## **INSTRUCTION SHEET**

Remove unit from bag and turn stabilizing feet to a 90° angle.

Assemble three piece bungee pole(s).

5 Secure pole in the base of stand.