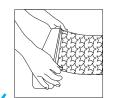

Z Remove graphic and replace.

Grip image and unit securely and remove locking pin. Slowly guide image back into unit.

\*CAUTION: Do not remove the locking pin until the profile is attached to the graphic and the graphic is attached to the leader.