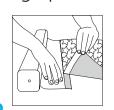

## How to attach or replace graphics.

Pull graphic out until the leader is exposed. Insert locking pin to disable the roller.\*

5 Apply even pressure to the snap-lock profile to lock graphic into place. Replace end caps.