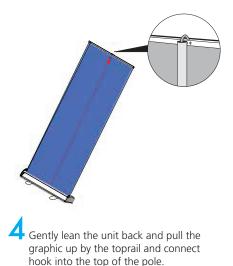

## **INSTRUCTION SHEET**

Remove unit from bag and turn stabilizing feet to a 90° angle.

Assemble three piece bungee pole(s).

5 Secure pole in the base of stand.