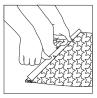

## How to attach or replace graphics.

Pull graphic out until the leader is exposed. Insert locking pin to disable the roller.\*

5 Apply even pressure to the snap-lock profile to lock graphic into place. Replace end caps.