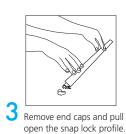

## How to attach or replace graphics.

Pull graphic out until the leader is exposed. Insert locking pin to disable the roller.\*

5 Apply even pressure to the snap-lock profile to lock graphic into place. Replace end caps.