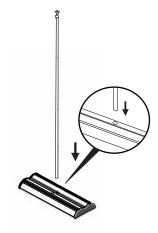

## **INSTRUCTION SHEET**

Assemble three piece bungee pole(s).

2 Assemble three piece bungee pole(s).

3 Secure pole in the base of stand.

Gently lean the unit back and pull up by the toprail, and connect to top of pole.