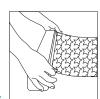

Once the snap-lock Profile is open insert top portion of graphic into profile.\*

Apply even pressure to the snap-lock profile to lock graphic into place. Replace end caps.

6 Grip image and unit securely and remove locking pin. Slowly guide image back into unit.