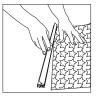

## How to attach or replace graphics.

Pull graphic out until the leader is exposed. Insert locking pin to disable the roller.\*

Remove graphic and replace.

Remove end caps and pull open the snap lock profile.