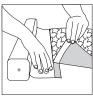

Once the snap-lock Profile is open insert top portion of graphic into profile.\*

Apply even pressure to the snap-lock profile to lock graphic into place. Replace end caps.

6 Grip image and unit securely and remove locking pin. Slowly guide image back into unit.