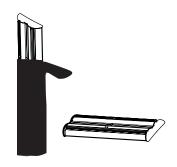

## **INSTRUCTION SHEET**

Assemble three piece bungee pole(s).

2 Assemble three piece bungee pole(s).

3 Secure pole in the base of stand.

Gently lean the unit back and pull up by the toprail, and connect to top of pole.