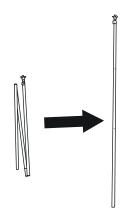

## **INSTRUCTION SHEET**

Assemble three piece bungee pole(s).

2 Assemble three piece bungee pole(s).

3 Secure pole in the base of stand.

Gently lean the unit back and pull up by the toprail, and connect to top of pole.