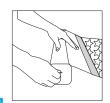

## How to attach or replace graphics.

Pull graphic out until the leader is exposed. Insert locking pin to disable the roller.\*

Remove graphic and replace.

Remove end caps and pull open the snap lock profile.