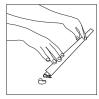

Once the snap-lock Profile is open insert top portion of graphic into profile.\*

Apply even pressure to the snap-lock profile to lock graphic into place. Replace end caps.

6 Grip image and unit securely and remove locking pin. Slowly guide image back into unit.

\*CAUTION: Do not remove the locking pin until the profile is attached to the graphic and the graphic is attached to the leader.