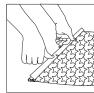

## How to attach or replace graphics.

Pull graphic out until the leader is exposed. Insert locking pin to disable the roller.\*

Remove graphic and replace.

Remove end caps and pull open the snap lock profile.

Once the snap-lock Profile is open insert top portion of graphic into profile.\*

Apply even pressure to the snap-lock profile to lock graphic into place. Replace end caps.

6 Grip image and unit securely and remove locking pin. Slowly guide image back into unit.