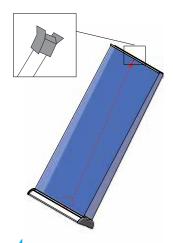

## How to attach or replace graphics.

Pull graphic out until the leader is exposed. Insert locking pin to disable the roller.\*

Remove graphic and replace.

Remove end caps and pull open the snap lock profile.

Once the snap-lock Profile is open insert top portion of graphic into profile.\*

Apply even pressure to the snap-lock profile to lock graphic into place. Replace end caps.

6 Grip image and unit securely and remove locking pin. Slowly guide image back into unit.

\*CAUTION: Do not remove the locking pin until the profile is attached to the graphic and the graphic is attached to the leader.